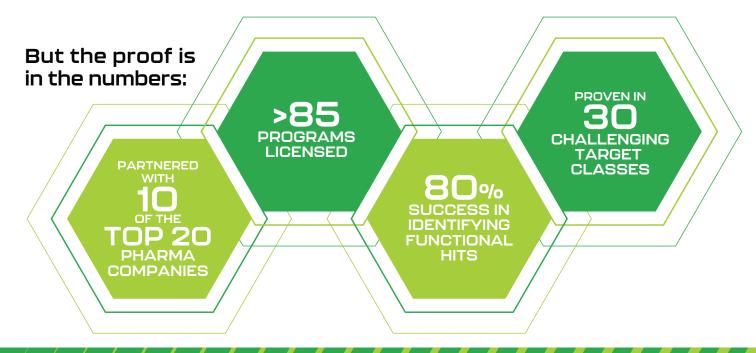

Working with a variety of clients, including 10 of the top 20 pharma companies, our success rate in identifying functional hits against challenging targets is 80%. The versatile X-Chem drug discovery engine has identified potent hits in 30+ target classes. These compounds blend desired selectivities and modes of action with attractive physicochemical properties. We have licensed 85+ programs with anticipated expansion year over year.