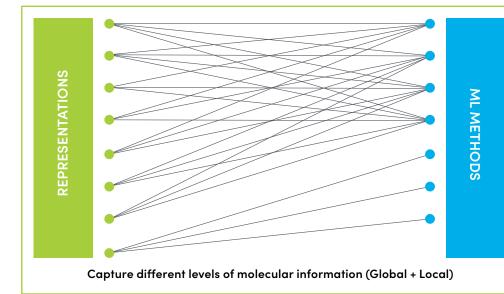

ArtemisAl Searches Comprehensively for the Best Models for Each Data Set

ArtemisAl consists of multiple representations and many different ML methods.

Each virtual DEL-ML training process outputs a pool of models, each model is the result of hyperparameter tuning of around 350 experimental variations.

ArtemisAl is supported with HPC and scalable infrastructure to enable training completion in days.

Benefit from the latest advances in modeling with just the click of a button. Leave no stone unturned.