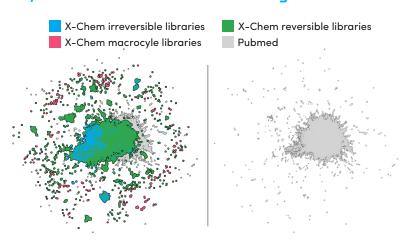

#### **Comprehensive Libraries**

Access diverse pharmacophores and scaffolds, including macrocycles, all optimized for drug-like properties.

#### Win From the Start: Access Expansive, Diverse Libraries for Better Drug-like Hits

Under the DELcore partnership model, partners can choose between covalent or non-covalent hit discovery. Our reversible (non-covalent) libraries are synthesized using proprietary chemistries and have contributed to over 100 drug discovery licenses. Meanwhile, our irreversible libraries feature clinically validated, FDA-approved electrophiles, designed to derisk covalent drug liabilities and enhance the safety profile of your compounds.